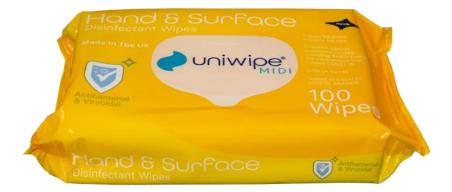

# **Uniwipe Hand & Surface Disinfectant Wipes**

#### Details

Highly effective disinfectant cleaning wipes with outstanding microbiocidal performance, Uniwipe Hand & Surface Clinical Midi-wipes are active against bacteria, fungi, and viruses.

With the dual action cleaning and disinfecting properties, they are the perfect choice for medical environments, offices, schools, homes & Vehicles. Gentle on skin & alcohol free, they can be used all day every day to keep your Hands & Surfaces clean and safe.

### **Specifications**

- Wipe size 220mm x 165mm
- 100 wipes per pack
- Dual action cleaner and disinfectant
- Very low foaming
- Trusted in healthcare organisations
- Recyclable packaging
- Sanitising efficacy passed & exceeds EN13727, EN1276, EN14476
- Safe for hand & hard surface sanitising
- Effective within 60 seconds
- Eliminates cross-contamination
- Polypropylene fabric
- Z-fold dispensing
- Plastic Sealable lid.
- Dual action cleaner and sanitiser
- Alcohol Free, Gentle on Surfaces
- Safe & kind to hands
- Unscented