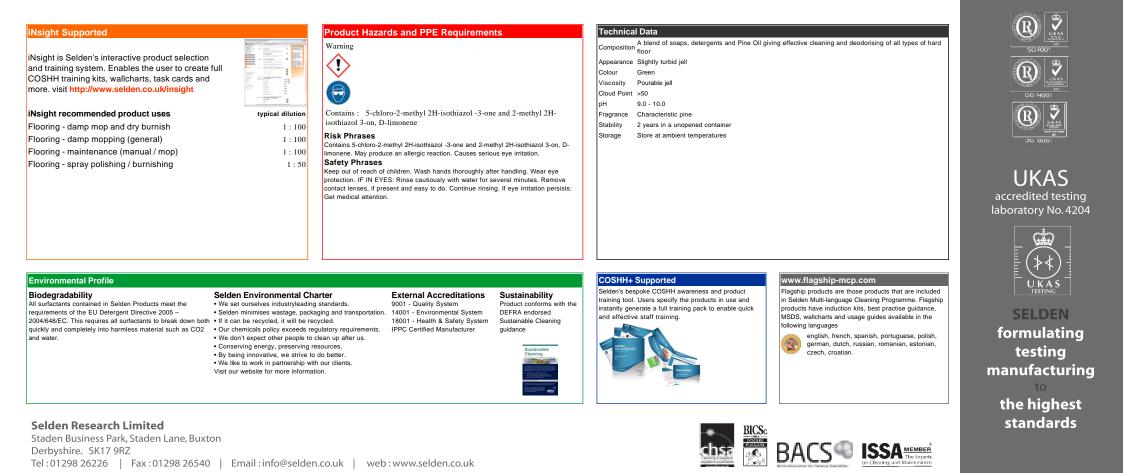

#### **Description of product**

Ideal damp mopping solution for all surfaces. Economical maintenance for polished floors - will not remove or dull polish at recommended dilution. Perfect for spray cleaning. Removes dirt and heel marks with ease.

### **Product Uses**

For regular cleaning and maintenance of linoleum, P.V.C., rubber, sealed cork, sealed wood and thermoplastic floors.

#### Directions

For general mopping dilute Pine Gel 1:100. Mop, allow to dry, burnish if required to improve shine. For spray burnishing dilute Pine Gel 1:50. Spray lightly ahead of machine fitted with a nylon pad and immediately polish to a shine. N.B. For maximum floor life we would recommend the application of Seldur or Diamond Brite prior to regular maintenance with Pine Jell.